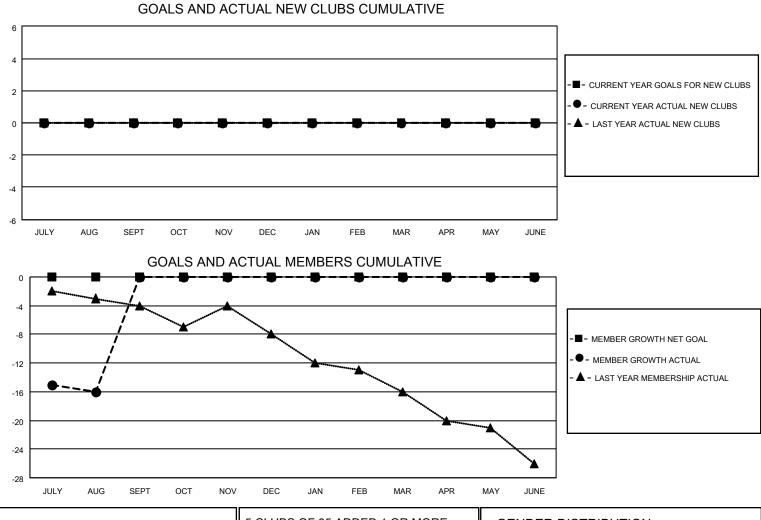

## LOCATION NEBRASKA

District 38 I

Results as of: 8/31/2020

| Clubs                 |               |           |               | Members               |                          |                         |                                                    |  |  |
|-----------------------|---------------|-----------|---------------|-----------------------|--------------------------|-------------------------|----------------------------------------------------|--|--|
| RESULTS FOR 2020-2021 |               |           |               | RESULTS FOR 2020-2021 |                          |                         |                                                    |  |  |
| QUARTER               | NEW CLUB GOAL | NEW CLUBS | DROPPED CLUBS | QUARTER               | EMBER GROWTH NET<br>GOAL | MEMBER GROWTH<br>ACTUAL | DROPPED<br>MEMBERS ACTUAL<br>(including transfers) |  |  |
| JULY/AUG/SEPT         | 0             | 0         | 0             | JULY/AUG/SEPT         | - 0                      | 10                      | 24                                                 |  |  |
| OCT/NOV/DEC           | 0             | 0         | 0             | OCT/NOV/DEC           | 0                        | 0                       | 0                                                  |  |  |
| JAN/FEB/MAR           | 0             | 0         | 0             | JAN/FEB/MAR           | 0                        | 0                       | 0                                                  |  |  |
| APR/MAY/JUNE          | 0             | 0         | 0             | APR/MAY/JUNE          | 0                        | 0                       | 0                                                  |  |  |

| DROPPED CLUBS: 0        |         | 5 CLUBS OF 35 ADDED 1 OR MORE                | GENDER DISTRIBUTION        |              |     |
|-------------------------|---------|----------------------------------------------|----------------------------|--------------|-----|
|                         |         | NEW MEMBERS                                  | MALE                       | 596 (72.77%) |     |
| DROPPED MEMBERS         |         |                                              | FEMALE                     | 223 (27.23%) |     |
| DECEASED                | 0       | CLICK HERE FOR CUMULATIVE<br>MEMBERSHIP DATA | TOTAL FAMILY UNIT MEMBERS  |              | 206 |
| CLUB CANCELLED<br>OTHER | 0<br>24 |                                              | FAMILY MEMBERS PAYING HALF |              | 104 |
| TOTAL                   | 24      |                                              |                            |              |     |